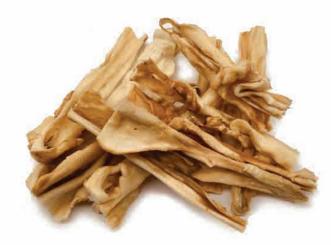

#### LAMB HEADSKIN

| LAMB HEADSKIN |       |      |  |  |  |
|---------------|-------|------|--|--|--|
| 15 CM         | 1 BAG | 5 KG |  |  |  |
| 30 CM         | 1 BAG | 5 KG |  |  |  |

|   | PRODUCTS ANALYSIS / LAMB HEADSKIN |       |           |        |               |        |          |       |
|---|-----------------------------------|-------|-----------|--------|---------------|--------|----------|-------|
| С | Crude Ash                         | 2,01% | Crude Fat | 37,01% | Crude Protein | 54,83% | Moisture | 3,96% |