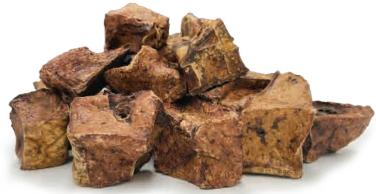

| - 1 BAG 5 KG |   | MOON BONE |      |
|--------------|---|-----------|------|
|              | - | 1 BAG     | 5 KG |

|           |       |           | PRODUCTS ANALY | SIS / MOON BONE |        |          |       |
|-----------|-------|-----------|----------------|-----------------|--------|----------|-------|
| Crude Ash | 4,09% | Crude Fat | 16,42%         | Crude Protein   | 72,63% | Moisture | 7,16% |