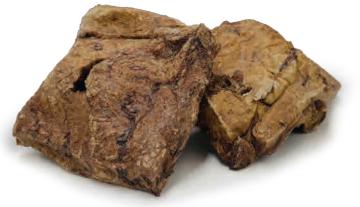

#### **BEEF HEADSKIN**

| BEEF HEADSKIN |       |       |  |  |  |  |  |
|---------------|-------|-------|--|--|--|--|--|
| 15 CM         | 1 BAG | 10 KG |  |  |  |  |  |
| 30 CM         | 1 BAG | 10 KG |  |  |  |  |  |
| 70 CM         | 1 BAG | 10 KG |  |  |  |  |  |

| PRODUCTS ANALYSIS / BEEF HEADSKIN |       |           |       |               |        |          |       |
|-----------------------------------|-------|-----------|-------|---------------|--------|----------|-------|
| Crude Ash                         | 4,58% | Crude Fat | 7,96% | Crude Protein | 80,18% | Moisture | 7,28% |