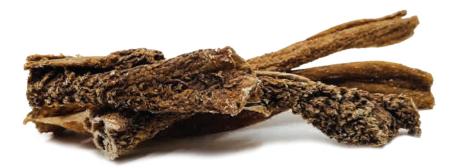

|           | LAMB STICKS                     |       |        |        |               |        |          |       |  |
|-----------|---------------------------------|-------|--------|--------|---------------|--------|----------|-------|--|
| FULL SIZE | 1 BAG                           | 10 KG |        |        |               |        |          |       |  |
|           | PRODUCTS ANALYSIS / LAMB STICKS |       |        |        |               |        |          |       |  |
| Crude Ash | 3,31%                           | Cru   | de Fat | 16,12% | Crude Protein | 71,44% | Moisture | 8,83% |  |

#### LAMB STICKS BRAIDED

| PRODUCTS ANALYSIS / LAMB STICKS |       |           |        |               |        |          |       |
|---------------------------------|-------|-----------|--------|---------------|--------|----------|-------|
| Crude Ash                       | 3,31% | Crude Fat | 16,12% | Crude Protein | 71,44% | Moisture | 8,83% |

#### LAMB STICKS TWIST

|   | LA        | VIB STICKS I W | /151  |
|---|-----------|----------------|-------|
|   | FULL SIZE | 1 BAG          | 10 KG |
| _ |           |                |       |

| PRODUCTS ANALYSIS / LAMB STICKS |           |       |           |        |               |        |          |       |
|---------------------------------|-----------|-------|-----------|--------|---------------|--------|----------|-------|
|                                 | Crude Ash | 3,31% | Crude Fat | 16,12% | Crude Protein | 71,44% | Moisture | 8,83% |