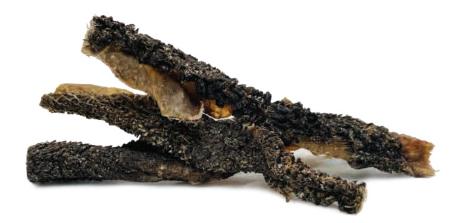

|           | LAMB STICKS                     |       |        |        |               |        |          |       |  |
|-----------|---------------------------------|-------|--------|--------|---------------|--------|----------|-------|--|
| FULL SIZE | 1 BAG                           | 10 KG |        |        |               |        |          |       |  |
|           | PRODUCTS ANALYSIS / LAMB STICKS |       |        |        |               |        |          |       |  |
| Crude Ash | 3,31%                           | Cru   | de Fat | 16,12% | Crude Protein | 71,44% | Moisture | 8,83% |  |

#### LAMB STICKS BRAIDED

| PRODUCTS ANALYSIS / LAMB STICKS |       |           |        |               |        |          |       |
|---------------------------------|-------|-----------|--------|---------------|--------|----------|-------|
| Crude Ash                       | 3,31% | Crude Fat | 16,12% | Crude Protein | 71,44% | Moisture | 8,83% |

#### LAMB STICKS TWIST

|   | LA        | VIB STICKS I W | /151  |
|---|-----------|----------------|-------|
|   | FULL SIZE | 1 BAG          | 10 KG |
| _ |           |                |       |

| PRODUCTS ANALYSIS / LAMB STICKS |           |       |           |        |               |        |          |       |
|---------------------------------|-----------|-------|-----------|--------|---------------|--------|----------|-------|
|                                 | Crude Ash | 3,31% | Crude Fat | 16,12% | Crude Protein | 71,44% | Moisture | 8,83% |