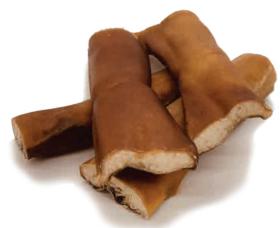

#### **COW EARS WHITE**

|       | PRODUCTS ANALYSIS / COW EARS |       |           |        |               |        |          |        |
|-------|------------------------------|-------|-----------|--------|---------------|--------|----------|--------|
| Crude | Ash                          | 6,65% | Crude Fat | 10,18% | Crude Protein | 86,20% | Moisture | 10,38% |