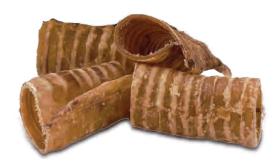

LONG LASTING

i datunan

**MARKED** 

|                                 | BULLY STICKS |    |         |    |       |               |        |          |       |
|---------------------------------|--------------|----|---------|----|-------|---------------|--------|----------|-------|
| 15 CM                           | 1 BAG        | 15 | KG      |    |       |               |        |          |       |
| 30 CM                           | 1 BAG        | 15 | KG      |    |       |               |        |          |       |
|                                 |              |    |         |    |       |               |        |          |       |
| PRODUCTS ANALYSIS / BEEF PIZZLE |              |    |         |    |       |               |        |          |       |
| Crude Ash                       | 1,25%        |    | Crude F | at | 3,10% | Crude Protein | 88,78% | Moisture | 6,25% |

#### **BULLY STICKS BRAIDED**

| BULI      | Y S   | TICKS BRA | IDED |      |  |
|-----------|-------|-----------|------|------|--|
| 15 CM     |       | 1 BAG     | 10   | ) KG |  |
| 30 CM     | 1 BAG | 10        | ) KG |      |  |
|           |       |           |      |      |  |
|           |       |           |      |      |  |
| Crude Ash | 1,25% |           |      | Cru  |  |

| PRODUCTS ANALYSIS / BEEF PIZZLE |       |           |       |               |        |          |       |
|---------------------------------|-------|-----------|-------|---------------|--------|----------|-------|
| Crude Ash                       | 1,25% | Crude Fat | 3,10% | Crude Protein | 88,78% | Moisture | 6,25% |