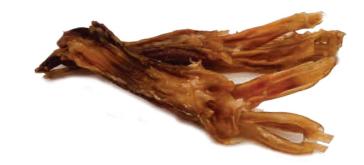

#### LAMB GULLET STICKS

| LAM       | B GULLET STICKS |           |               |                 |        |          |        |
|-----------|-----------------|-----------|---------------|-----------------|--------|----------|--------|
| 12-18 CM  | 1 BAG 5         | KG        |               |                 |        |          |        |
|           |                 |           | PRODUCTS ANAL | YSIS / COW EARS |        |          |        |
| Crude Ash | 6,65%           | Crude Fat | 10,18%        | Crude Protein   | 86,20% | Moisture | 10,38% |
| LAMB      | GULLET          | TWIST     |               |                 |        |          |        |

| LAN      | <b>/IB GULLET TV</b> | VIST |
|----------|----------------------|------|
| 12-18 CM | 1 BAG                | 5 KG |
| 25-30 CM | 1 BAG                | 5 KG |
| 25-30 CM | 1 BAG                | 5 KG |

#### LAMB GULLET BRAIDED

| LAM      | B GULLET BRA | IDED |
|----------|--------------|------|
| 12-18 CM | 1 BAG        | 5 KG |
| 25-30 CM | 1 BAG        | 5 KG |

|           |       |           | PRODUCTS ANAL | YSIS / COW EARS |        |          |        |
|-----------|-------|-----------|---------------|-----------------|--------|----------|--------|
| Crude Ash | 6,65% | Crude Fat | 10,18%        | Crude Protein   | 86,20% | Moisture | 10,38% |