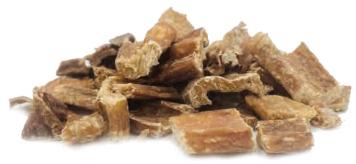

-----|
| 12-18 CM | 1 BAG        | 5 KG |
| 25-30 CM | 1 BAG        | 5 KG |

|           |       |           | PRODUCTS ANAL | YSIS / COW EARS |        |          |        |
|-----------|-------|-----------|---------------|-----------------|--------|----------|--------|
| Crude Ash | 6,65% | Crude Fat | 10,18%        | Crude Protein   | 86,20% | Moisture | 10,38% |

#### **COW UDDER STICKS**







|           |        |           | PRODUCTS ANALY | SIS / COW UDDER |        |          |       |
|-----------|--------|-----------|----------------|-----------------|--------|----------|-------|
| Crude Ash | 6,43%  | Crude Fat | 34,27%         | Crude Protein   | 48,79% | Moisture | 7,40% |
|           | 0,1070 |           | 0.1,2170       | 0.000.000       |        |          | .,    |







| CO        | W UDDER BIT | TES   |                |                   |        |          |  |
|-----------|-------------|-------|----------------|-------------------|--------|----------|--|
| -         | 1 BAG       | 10 KG | ]              |                   |        |          |  |
|           |             |       | PRODUCTS ANA   | LYSIS / COW UDDER |        |          |  |
| Crude Ash | 6,43%       | 6 Cru | ude Fat 34,27% | Crude Protein     | 48,79% | Moisture |  |







|   | BEEF TENDON |       |
|---|-------------|-------|
| - | 1 BAG       | 10 KG |
|   |             |       |

|           |       |           | PRODUCTS ANALY | SIS / BEEF TENDON |        |          |       |
|-----------|-------|-----------|----------------|-------------------|--------|----------|-------|