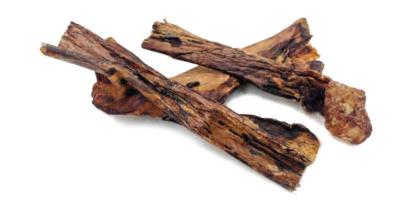

| 100% LAMB | IB TRACHEA | 5KG       |                 |                   |        |          |        |
|-----------|------------|-----------|-----------------|-------------------|--------|----------|--------|
|           |            |           | PRODUCTS ANALYS | IS / LAMB TRACHEA |        |          |        |
| Crude Ash | 0,54%      | Crude Fat | 14,72%          | Crude Protein     | 88,04% | Moisture | 10,42% |

#### LAMB TRACHEA RING

| LAMB TRACHEA RING |       |      |           |                          |        |          |
|-------------------|-------|------|-----------|--------------------------|--------|----------|
| B CM              | 1 BAG | 5 KG | ]         |                          |        |          |
|                   |       |      | PRODUC    | TS ANALYSIS / LAMB TRACH | IEA    |          |
| de Ash            | 0,54% | Cri  | ude Fat 1 | 4,72% Crude Protein      | 88,04% | Moisture |