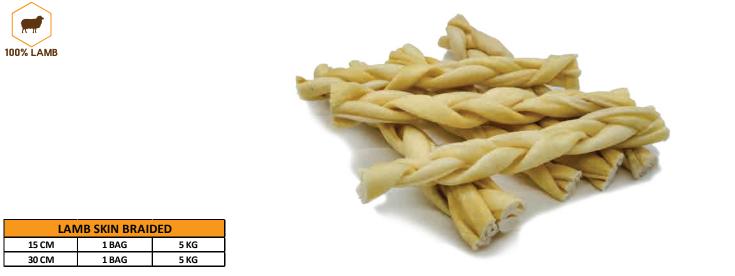

#### LAMB SKIN BRAIDED

| PRODUCTS ANALYSIS / LAMB SKIN BRAIDED |       |           |        |               |        |          |       |  |
|---------------------------------------|-------|-----------|--------|---------------|--------|----------|-------|--|
| Crude Ash                             | 2,01% | Crude Fat | 37,01% | Crude Protein | 54,83% | Moisture | 3,96% |  |