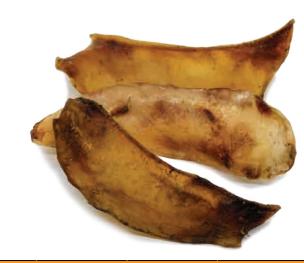

#### **COW EARS WHITE**

|       | PRODUCTS ANALYSIS / COW EARS |       |           |        |               |        |          |        |
|-------|------------------------------|-------|-----------|--------|---------------|--------|----------|--------|
| Crude | Ash                          | 6,65% | Crude Fat | 10,18% | Crude Protein | 86,20% | Moisture | 10,38% |