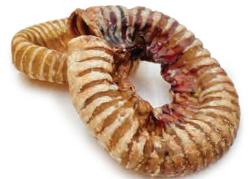

#### **BEEF TRACHEA RING**

| E         | BEEF TRACHEA                                                         |      |  |  |  |  |  |  |
|-----------|----------------------------------------------------------------------|------|--|--|--|--|--|--|
| RING      | 1 BAG                                                                | 5 KG |  |  |  |  |  |  |
|           | PRODUCTS ANALYSIS / BEEF TRACHEA                                     |      |  |  |  |  |  |  |
| Crude Ash | Crude Ash 2,45% Crude Fat 17,87% Crude Protein 72,12% Moisture 7,56% |      |  |  |  |  |  |  |
| DECE -    |                                                                      |      |  |  |  |  |  |  |