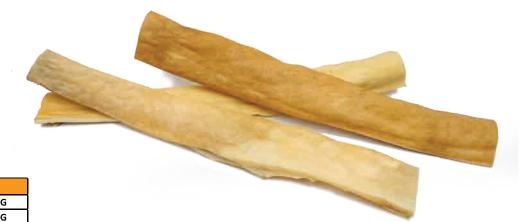

| 15 CM     | 1 BAG                                                                | 5 KG |  |  |  |  |  |  |
|-----------|----------------------------------------------------------------------|------|--|--|--|--|--|--|
| 30 CM     | 1 BAG                                                                | 5 KG |  |  |  |  |  |  |
|           | PRODUCTS ANALYSIS / BEEF TRACHEA                                     |      |  |  |  |  |  |  |
| Crude Ash | Crude Ash 2,45% Crude Fat 17,87% Crude Protein 72,12% Moisture 7,56% |      |  |  |  |  |  |  |

BEEF TRACHEA

| l i i i i i i i i i i i i i i i i i i i | BEEF TRACHEA | <b>\</b> |
|-----------------------------------------|--------------|----------|
| 5-10 CM                                 | 1 BAG        | 5 KG     |
| 5-10 CIVI                               | I DAG        | 5 KG     |
|                                         |              |          |

|                                                                   | PRODUCTS ANALYSIS / BEEF TRACHEA |       |           |        |               |        |          |       |
|-------------------------------------------------------------------|----------------------------------|-------|-----------|--------|---------------|--------|----------|-------|
| Crude Ash 2,45% Crude Fat 17,87% Crude Protein 72,12% Moisture 7, | Crude Ash                        | 2,45% | Crude Fat | 17,87% | Crude Protein | 72,12% | Moisture | 7,56% |