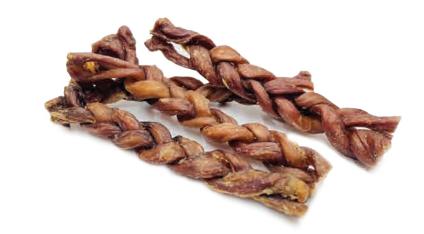

#### **BULLY STICKS BRAIDED**

| BULI      | Y S   | TICKS BRA | IDED |      |  |
|-----------|-------|-----------|------|------|--|
| 15 CM     |       | 1 BAG     | 10   | ) KG |  |
| 30 CM     | 1 BAG | 10        | ) KG |      |  |
|           |       |           |      |      |  |
|           |       |           |      |      |  |
| Crude Ash | 1,25% |           |      | Cru  |  |