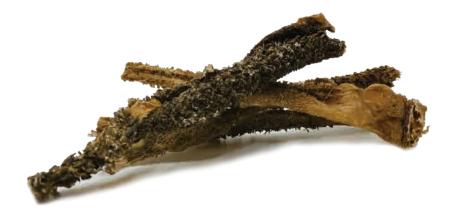

|           | LAMB STICKS                     |       |        |        |               |        |          |       |  |
|-----------|---------------------------------|-------|--------|--------|---------------|--------|----------|-------|--|
| FULL SIZE | 1 BAG                           | 10 KG |        |        |               |        |          |       |  |
|           | PRODUCTS ANALYSIS / LAMB STICKS |       |        |        |               |        |          |       |  |
| Crude Ash | 3,31%                           | Cru   | de Fat | 16,12% | Crude Protein | 71,44% | Moisture | 8,83% |  |

#### LAMB STICKS BRAIDED

| PRODUCTS ANALYSIS / LAMB STICKS |       |           |        |               |        |          |       |
|---------------------------------|-------|-----------|--------|---------------|--------|----------|-------|
| Crude Ash                       | 3,31% | Crude Fat | 16,12% | Crude Protein | 71,44% | Moisture | 8,83% |

#### LAMB STICKS TWIST

|   | LA        | VIB STICKS I W | /151  |
|---|-----------|----------------|-------|
|   | FULL SIZE | 1 BAG          | 10 KG |
| _ |           |                |       |

| PRODUCTS ANALYSIS / LAMB STICKS |           |       |           |        |               |        |          |       |
|---------------------------------|-----------|-------|-----------|--------|---------------|--------|----------|-------|
|                                 | Crude Ash | 3,31% | Crude Fat | 16,12% | Crude Protein | 71,44% | Moisture | 8,83% |