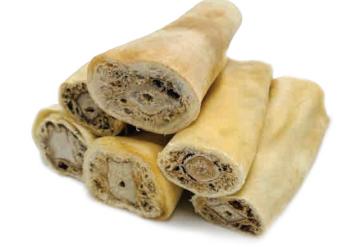

LONG LASTING

i datunan

**MARKED** 

|                                 | BULLY STICKS |    |         |    |       |               |        |          |       |
|---------------------------------|--------------|----|---------|----|-------|---------------|--------|----------|-------|
| 15 CM                           | 1 BAG        | 15 | KG      |    |       |               |        |          |       |
| 30 CM                           | 1 BAG        | 15 | KG      |    |       |               |        |          |       |
|                                 |              |    |         |    |       |               |        |          |       |
| PRODUCTS ANALYSIS / BEEF PIZZLE |              |    |         |    |       |               |        |          |       |
| Crude Ash                       | 1,25%        |    | Crude F | at | 3,10% | Crude Protein | 88,78% | Moisture | 6,25% |