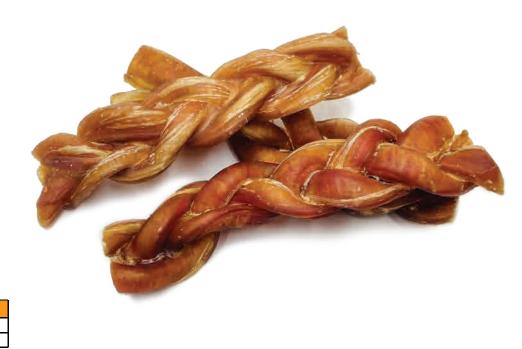

#### **BULLY STICKS BRAIDED**

| BULI      | Y S   | TICKS BRA | IDED |      |  |
|-----------|-------|-----------|------|------|--|
| 15 CM     |       | 1 BAG     | 10   | ) KG |  |
| 30 CM     | 1 BAG | 10        | ) KG |      |  |
|           |       |           |      |      |  |
|           |       |           |      |      |  |
| Crude Ash | 1,25% |           |      | Cru  |  |

| PRODUCTS ANALYSIS / BEEF PIZZLE |       |           |       |               |        |          |       |
|---------------------------------|-------|-----------|-------|---------------|--------|----------|-------|
| Crude Ash                       | 1,25% | Crude Fat | 3,10% | Crude Protein | 88,78% | Moisture | 6,25% |