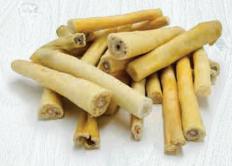

LONG LASTING

i datunan

**MARKED** 

|                                 | BULLY STICKS |    |         |    |       |               |        |          |       |
|---------------------------------|--------------|----|---------|----|-------|---------------|--------|----------|-------|
| 15 CM                           | 1 BAG        | 15 | KG      |    |       |               |        |          |       |
| 30 CM                           | 1 BAG        | 15 | KG      |    |       |               |        |          |       |
|                                 |              |    |         |    |       |               |        |          |       |
| PRODUCTS ANALYSIS / BEEF PIZZLE |              |    |         |    |       |               |        |          |       |
| Crude Ash                       | 1,25%        |    | Crude F | at | 3,10% | Crude Protein | 88,78% | Moisture | 6,25% |