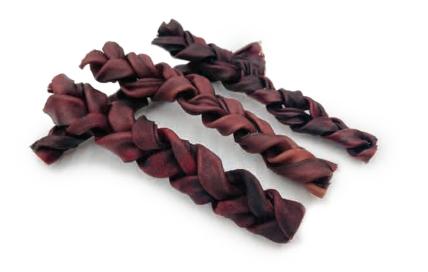

#### COLLAGEN BRAIDED

| BEEF COLLAGEN BRAIDED |                |  |  |  |  |  |  |
|-----------------------|----------------|--|--|--|--|--|--|
| 1 BAG                 | 10 KG          |  |  |  |  |  |  |
| 1 BAG                 | 10 KG          |  |  |  |  |  |  |
|                       | 1 BAG<br>1 BAG |  |  |  |  |  |  |