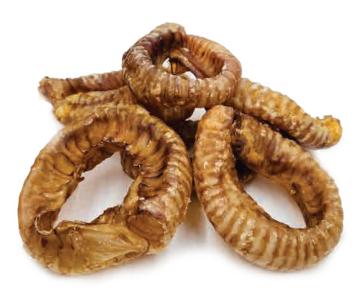

#### LAMB TRACHEA RING

| LAMB TRACHEA RING |       |      |           |                          |        |          |
|-------------------|-------|------|-----------|--------------------------|--------|----------|
| B CM              | 1 BAG | 5 KG | ]         |                          |        |          |
|                   |       |      | PRODUC    | TS ANALYSIS / LAMB TRACH | IEA    |          |
| de Ash            | 0,54% | Cri  | ude Fat 1 | 4,72% Crude Protein      | 88,04% | Moisture |