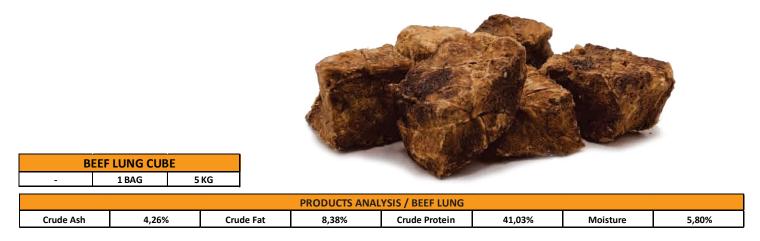

#### **BEEF LUNG FLAT**

100% BEEF

| BI        | EEF LUNG FLAT | г    |          |               |                  |        |          |    |
|-----------|---------------|------|----------|---------------|------------------|--------|----------|----|
| -         | 1 BAG         | 5 KG |          |               |                  |        |          |    |
|           |               |      |          | PRODUCTS ANAL | YSIS / BEEF LUNG |        |          |    |
| Crude Ash | 4,26%         | С    | rude Fat | 8,38%         | Crude Protein    | 41,03% | Moisture | 5, |

100% BEEF

| BE    | EF LUNG STIC | KS   |
|-------|--------------|------|
| 15 CM | 1 BAG        | 5 KG |
|       |              |      |

|           |       |           | PRODUCTS ANAL | YSIS / BEEF LUNG |        |          |       |
|-----------|-------|-----------|---------------|------------------|--------|----------|-------|
| Crude Ash | 4,26% | Crude Fat | 8,38%         | Crude Protein    | 41,03% | Moisture | 5,80% |