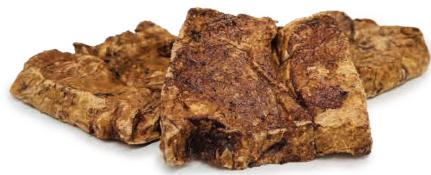

LONG LASTING

i datunan

**MARKED** 

|                                 | BULLY STICKS |    |         |    |       |               |        |          |       |
|---------------------------------|--------------|----|---------|----|-------|---------------|--------|----------|-------|
| 15 CM                           | 1 BAG        | 15 | KG      |    |       |               |        |          |       |
| 30 CM                           | 1 BAG        | 15 | KG      |    |       |               |        |          |       |
|                                 |              |    |         |    |       |               |        |          |       |
| PRODUCTS ANALYSIS / BEEF PIZZLE |              |    |         |    |       |               |        |          |       |
| Crude Ash                       | 1,25%        |    | Crude F | at | 3,10% | Crude Protein | 88,78% | Moisture | 6,25% |