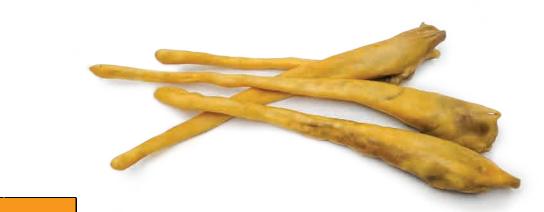

| 15 CM     | 1 BAG                                                                | 5 KG |  |  |  |  |  |  |
|-----------|----------------------------------------------------------------------|------|--|--|--|--|--|--|
| 30 CM     | 1 BAG                                                                | 5 KG |  |  |  |  |  |  |
|           | PRODUCTS ANALYSIS / BEEF TRACHEA                                     |      |  |  |  |  |  |  |
| Crude Ash | Crude Ash 2,45% Crude Fat 17,87% Crude Protein 72,12% Moisture 7,56% |      |  |  |  |  |  |  |

BEEF TRACHEA

| l i i i i i i i i i i i i i i i i i i i | BEEF TRACHEA | <b>\</b> |
|-----------------------------------------|--------------|----------|
| 5-10 CM                                 | 1 BAG        | 5 KG     |
| 5-10 CIVI                               | I DAG        | 5 KG     |
|                                         |              |          |

|                                                                   | PRODUCTS ANALYSIS / BEEF TRACHEA |       |           |        |               |        |          |       |
|-------------------------------------------------------------------|----------------------------------|-------|-----------|--------|---------------|--------|----------|-------|
| Crude Ash 2,45% Crude Fat 17,87% Crude Protein 72,12% Moisture 7, | Crude Ash                        | 2,45% | Crude Fat | 17,87% | Crude Protein | 72,12% | Moisture | 7,56% |

#### **BEEF TRACHEA RING**

| E         | BEEF TRACHEA                                                         |      |  |  |  |  |  |  |
|-----------|----------------------------------------------------------------------|------|--|--|--|--|--|--|
| RING      | 1 BAG                                                                | 5 KG |  |  |  |  |  |  |
|           | PRODUCTS ANALYSIS / BEEF TRACHEA                                     |      |  |  |  |  |  |  |
| Crude Ash | Crude Ash 2,45% Crude Fat 17,87% Crude Protein 72,12% Moisture 7,56% |      |  |  |  |  |  |  |
| DECE -    |                                                                      |      |  |  |  |  |  |  |

#### BEEF TRACHEA WHOLE SIZE

| 100% BEEF<br>BEEF TRA<br>40-50 CM | CHEA WHOLE SIZ<br>1 BAG 5 | <mark>E KG</mark> |                 |                    |        | PILINE PILINE | B     |
|-----------------------------------|---------------------------|-------------------|-----------------|--------------------|--------|---------------|-------|
|                                   |                           |                   | PRODUCTS ANALYS | SIS / BEEF TRACHEA |        |               |       |
| Crude Ash                         | 2,45%                     | Crude Fat         | 17,87%          | Crude Protein      | 72,12% | Moisture      | 7,56% |