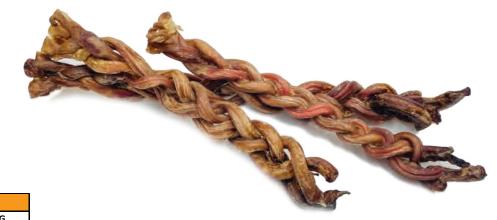

#### LAMB STICKS BRAIDED

| PRODUCTS ANALYSIS / LAMB STICKS |       |           |        |               |        |          |       |
|---------------------------------|-------|-----------|--------|---------------|--------|----------|-------|
| Crude Ash                       | 3,31% | Crude Fat | 16,12% | Crude Protein | 71,44% | Moisture | 8,83% |

#### LAMB STICKS TWIST

|   | LA        | VIB STICKS I W | /151  |
|---|-----------|----------------|-------|
|   | FULL SIZE | 1 BAG          | 10 KG |
| _ |           |                |       |

| PRODUCTS ANALYSIS / LAMB STICKS |           |       |           |        |               |        |          |       |
|---------------------------------|-----------|-------|-----------|--------|---------------|--------|----------|-------|
|                                 | Crude Ash | 3,31% | Crude Fat | 16,12% | Crude Protein | 71,44% | Moisture | 8,83% |