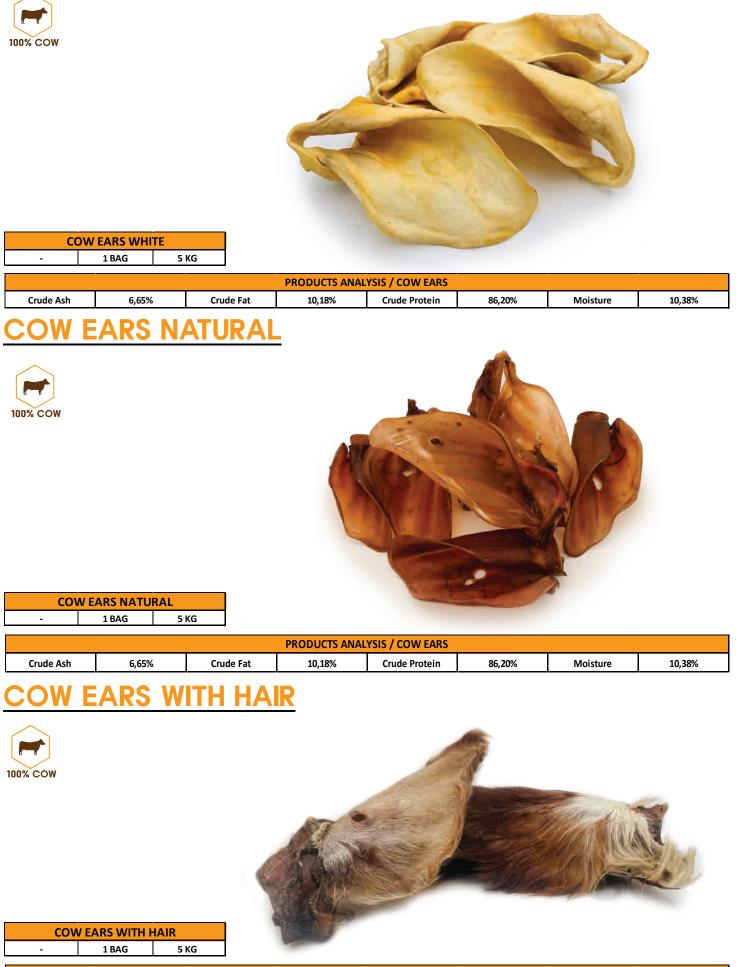

#### **COW EARS WHITE**

|       | PRODUCTS ANALYSIS / COW EARS |       |           |        |               |        |          |        |
|-------|------------------------------|-------|-----------|--------|---------------|--------|----------|--------|
| Crude | Ash                          | 6,65% | Crude Fat | 10,18% | Crude Protein | 86,20% | Moisture | 10,38% |