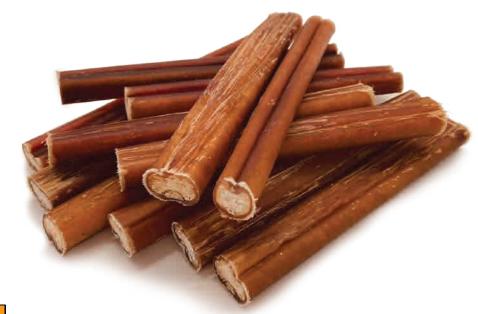

LONG LASTING

i datunan

**MARKED** 

|                                 | BULLY STICKS |    |         |    |       |               |        |          |       |
|---------------------------------|--------------|----|---------|----|-------|---------------|--------|----------|-------|
| 15 CM                           | 1 BAG        | 15 | KG      |    |       |               |        |          |       |
| 30 CM                           | 1 BAG        | 15 | KG      |    |       |               |        |          |       |
|                                 |              |    |         |    |       |               |        |          |       |
| PRODUCTS ANALYSIS / BEEF PIZZLE |              |    |         |    |       |               |        |          |       |
| Crude Ash                       | 1,25%        |    | Crude F | at | 3,10% | Crude Protein | 88,78% | Moisture | 6,25% |