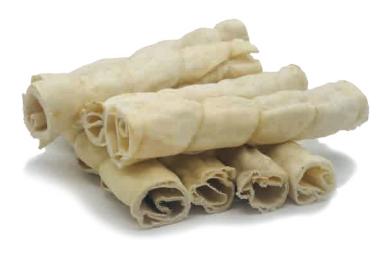

#### LAMB SKIN ROLL

| LAMB SKIN ROLL |       |      |  |  |  |  |
|----------------|-------|------|--|--|--|--|
| 15 CM          | 1 BAG | 5 KG |  |  |  |  |
| 30 CM          | 1 BAG | 5 KG |  |  |  |  |

| PRODUCTS ANALYSIS / LAMB SKIN ROLLS |       |           |        |               |        |          |       |
|-------------------------------------|-------|-----------|--------|---------------|--------|----------|-------|
| Crude Ash                           | 2,01% | Crude Fat | 37,01% | Crude Protein | 54,83% | Moisture | 3,96% |