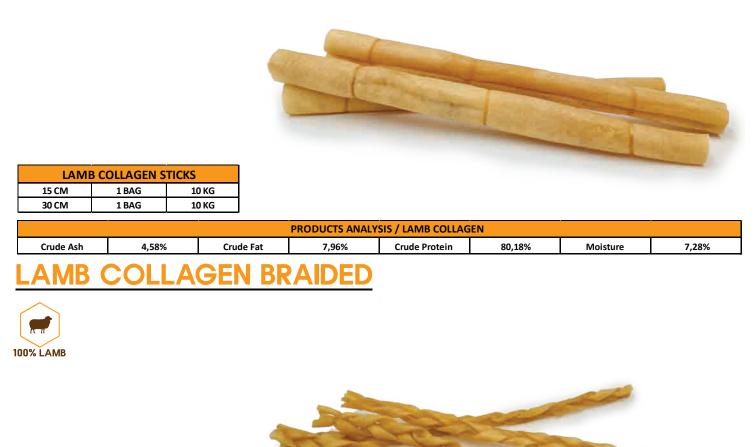

# LAMB COLLAGEN STICKS

4,58%

10 KG

10 KG

Crude Fat

LAMB COLLAGEN BRAIDED

1 BAG

1 BAG

15 CM

30 CM

Crude Ash

80,18%

Moisture

7,28%

| LAMB COLLAGEN RING |       |       |  |  |  |  |  |  |
|--------------------|-------|-------|--|--|--|--|--|--|
| -                  | 1 BAG | 10 KG |  |  |  |  |  |  |

| PRODUCTS ANALYSIS / LAMB COLLAGEN |       |           |       |               |        |          |       |
|-----------------------------------|-------|-----------|-------|---------------|--------|----------|-------|
| Crude Ash                         | 4,58% | Crude Fat | 7,96% | Crude Protein | 80,18% | Moisture | 7,28% |