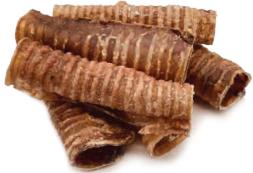

LONG LASTING

i datunan

**MARKED** 

|                                 | BULLY STICKS |    |         |    |       |               |        |          |       |
|---------------------------------|--------------|----|---------|----|-------|---------------|--------|----------|-------|
| 15 CM                           | 1 BAG        | 15 | KG      |    |       |               |        |          |       |
| 30 CM                           | 1 BAG        | 15 | KG      |    |       |               |        |          |       |
|                                 |              |    |         |    |       |               |        |          |       |
| PRODUCTS ANALYSIS / BEEF PIZZLE |              |    |         |    |       |               |        |          |       |
| Crude Ash                       | 1,25%        |    | Crude F | at | 3,10% | Crude Protein | 88,78% | Moisture | 6,25% |

#### **BULLY STICKS BRAIDED**

| BULI      | Y S   | TICKS BRA | IDED |      |  |
|-----------|-------|-----------|------|------|--|
| 15 CM     |       | 1 BAG     | 10   | ) KG |  |
| 30 CM     | 1 BAG | 10        | ) KG |      |  |
|           |       |           |      |      |  |
|           |       |           |      |      |  |
| Crude Ash | 1,25% |           |      | Cru  |  |

| PRODUCTS ANALYSIS / BEEF PIZZLE |       |           |       |               |        |          |       |
|---------------------------------|-------|-----------|-------|---------------|--------|----------|-------|
| Crude Ash                       | 1,25% | Crude Fat | 3,10% | Crude Protein | 88,78% | Moisture | 6,25% |