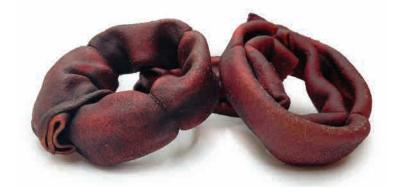

#### COLLAGEN BRAIDED

| BEEF COLLAGEN BRAIDED |                |  |  |  |  |  |  |
|-----------------------|----------------|--|--|--|--|--|--|
| 1 BAG                 | 10 KG          |  |  |  |  |  |  |
| 1 BAG                 | 10 KG          |  |  |  |  |  |  |
|                       | 1 BAG<br>1 BAG |  |  |  |  |  |  |

|           | PRODUCTS ANALYSIS / BEEF COLLAGEN |           |       |               |        |          |       |  |
|-----------|-----------------------------------|-----------|-------|---------------|--------|----------|-------|--|
| Crude Ash | 4,58%                             | Crude Fat | 7,96% | Crude Protein | 80,18% | Moisture | 7,28% |  |