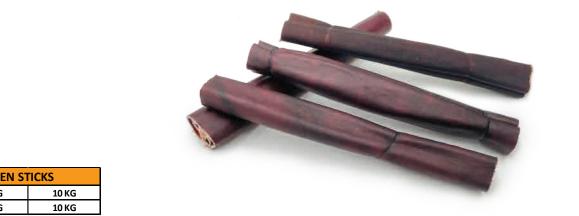

#### **COLLAGEN STICKS**

100% BEEF

| BEEF  | BEEF COLLAGEN STICKS |       |  |  |  |  |  |
|-------|----------------------|-------|--|--|--|--|--|
| 15 CM | 1 BAG                | 10 KG |  |  |  |  |  |
| 30 CM | 1 BAG                | 10 KG |  |  |  |  |  |