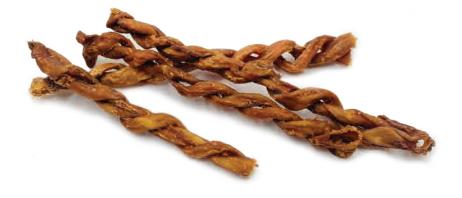

#### LAMB STICKS BRAIDED

| PRODUCTS ANALYSIS / LAMB STICKS |       |           |        |               |        |          |       |
|---------------------------------|-------|-----------|--------|---------------|--------|----------|-------|
| Crude Ash                       | 3,31% | Crude Fat | 16,12% | Crude Protein | 71,44% | Moisture | 8,83% |