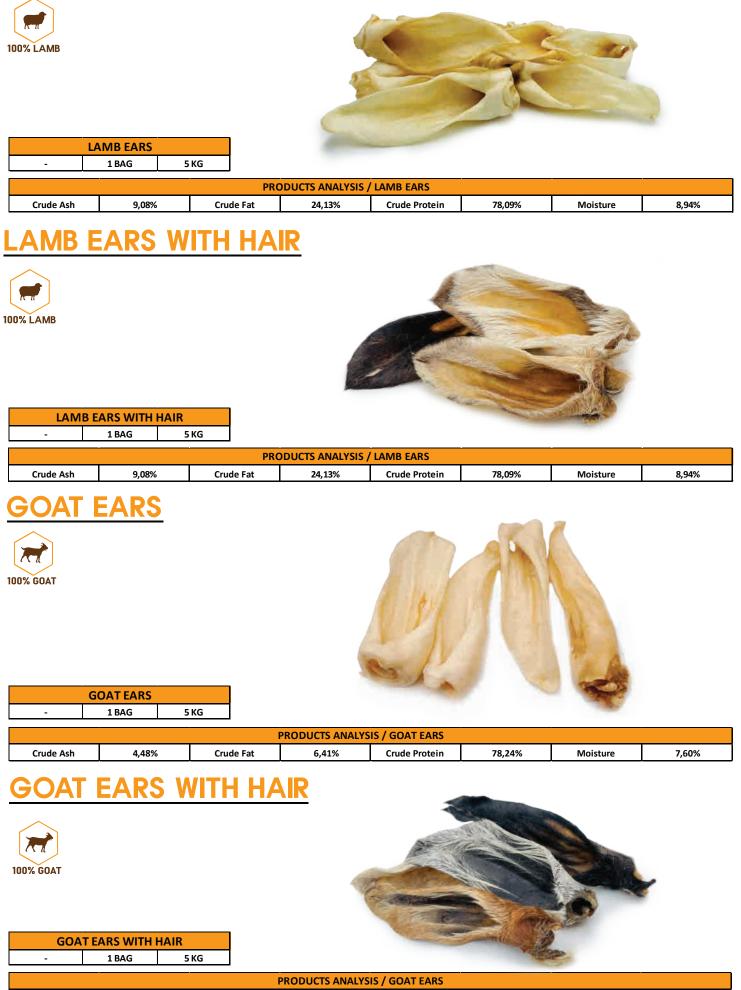

|           | PRODUCTS ANALYSIS / GOAT EARS |           |       |               |        |          |       |  |
|-----------|-------------------------------|-----------|-------|---------------|--------|----------|-------|--|
| Crude Ash | 4,48%                         | Crude Fat | 6,41% | Crude Protein | 78,24% | Moisture | 7,60% |  |
|           |                               |           |       |               |        |          |       |  |