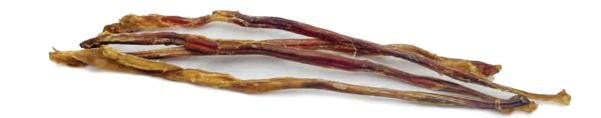

|           | LAMB STICKS                     |       |        |        |               |        |          |       |  |
|-----------|---------------------------------|-------|--------|--------|---------------|--------|----------|-------|--|
| FULL SIZE | 1 BAG                           | 10 KG |        |        |               |        |          |       |  |
|           | PRODUCTS ANALYSIS / LAMB STICKS |       |        |        |               |        |          |       |  |
| Crude Ash | 3,31%                           | Cru   | de Fat | 16,12% | Crude Protein | 71,44% | Moisture | 8,83% |  |

#### LAMB STICKS BRAIDED

| PRODUCTS ANALYSIS / LAMB STICKS |       |           |        |               |        |          |       |
|---------------------------------|-------|-----------|--------|---------------|--------|----------|-------|
| Crude Ash                       | 3,31% | Crude Fat | 16,12% | Crude Protein | 71,44% | Moisture | 8,83% |

#### LAMB STICKS TWIST

|   | LA        | VIB STICKS I W | /151  |
|---|-----------|----------------|-------|
|   | FULL SIZE | 1 BAG          | 10 KG |
| _ |           |                |       |

| PRODUCTS ANALYSIS / LAMB STICKS |           |       |           |        |               |        |          |       |
|---------------------------------|-----------|-------|-----------|--------|---------------|--------|----------|-------|
|                                 | Crude Ash | 3,31% | Crude Fat | 16,12% | Crude Protein | 71,44% | Moisture | 8,83% |