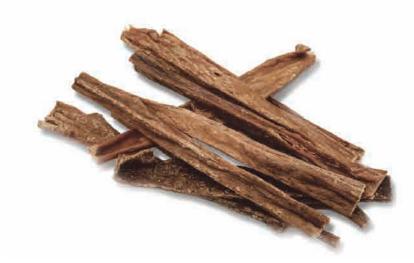

LONG LASTING

i datunan

**MARKED** 

|                                 | BULLY STICKS |    |         |    |       |               |        |          |       |
|---------------------------------|--------------|----|---------|----|-------|---------------|--------|----------|-------|
| 15 CM                           | 1 BAG        | 15 | KG      |    |       |               |        |          |       |
| 30 CM                           | 1 BAG        | 15 | KG      |    |       |               |        |          |       |
|                                 |              |    |         |    |       |               |        |          |       |
| PRODUCTS ANALYSIS / BEEF PIZZLE |              |    |         |    |       |               |        |          |       |
| Crude Ash                       | 1,25%        |    | Crude F | at | 3,10% | Crude Protein | 88,78% | Moisture | 6,25% |