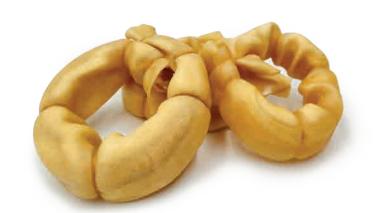

#### **BULLY STICKS BRAIDED**

| BULI      | Y S   | TICKS BRA | IDED |      |  |
|-----------|-------|-----------|------|------|--|
| 15 CM     |       | 1 BAG     | 10   | ) KG |  |
| 30 CM     | 1 BAG | 10        | ) KG |      |  |
|           |       |           |      |      |  |
|           |       |           |      |      |  |
| Crude Ash | 1,25% |           |      | Cru  |  |