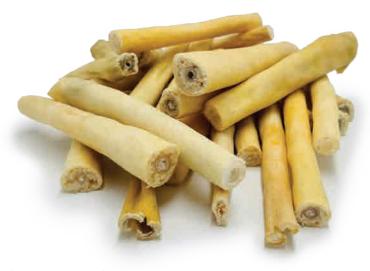

| 15 CM     | 1 BAG                                                                | 5 KG |  |  |  |  |  |  |
|-----------|----------------------------------------------------------------------|------|--|--|--|--|--|--|
| 30 CM     | 1 BAG                                                                | 5 KG |  |  |  |  |  |  |
|           | PRODUCTS ANALYSIS / BEEF TRACHEA                                     |      |  |  |  |  |  |  |
| Crude Ash | Crude Ash 2,45% Crude Fat 17,87% Crude Protein 72,12% Moisture 7,56% |      |  |  |  |  |  |  |

BEEF TRACHEA

| l i i i i i i i i i i i i i i i i i i i | BEEF TRACHEA | <b>\</b> |
|-----------------------------------------|--------------|----------|
| 5-10 CM                                 | 1 BAG        | 5 KG     |
| 5-10 CIVI                               | I DAG        | 5 KG     |
|                                         |              |          |

|                                                                   | PRODUCTS ANALYSIS / BEEF TRACHEA |       |           |        |               |        |          |       |
|-------------------------------------------------------------------|----------------------------------|-------|-----------|--------|---------------|--------|----------|-------|
| Crude Ash 2,45% Crude Fat 17,87% Crude Protein 72,12% Moisture 7, | Crude Ash                        | 2,45% | Crude Fat | 17,87% | Crude Protein | 72,12% | Moisture | 7,56% |