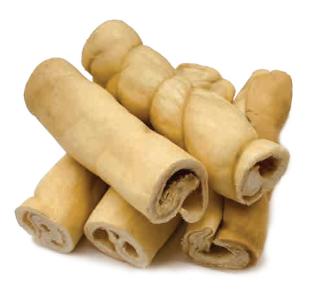

#### **COW EARS WHITE**

|       | PRODUCTS ANALYSIS / COW EARS |       |           |        |               |        |          |        |
|-------|------------------------------|-------|-----------|--------|---------------|--------|----------|--------|
| Crude | Ash                          | 6,65% | Crude Fat | 10,18% | Crude Protein | 86,20% | Moisture | 10,38% |