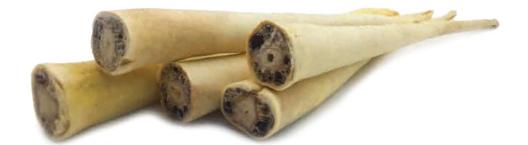

#### BEEF TRACHEA WHOLE SIZE

| 100% BEEF<br>BEEF TRA<br>40-50 CM | CHEA WHOLE SIZ<br>1 BAG 5 | <mark>E KG</mark> |                 |                    |        | PILINE PILINE | B     |
|-----------------------------------|---------------------------|-------------------|-----------------|--------------------|--------|---------------|-------|
|                                   |                           |                   | PRODUCTS ANALYS | SIS / BEEF TRACHEA |        |               |       |
| Crude Ash                         | 2,45%                     | Crude Fat         | 17,87%          | Crude Protein      | 72,12% | Moisture      | 7,56% |