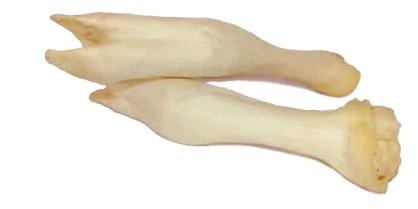

LAMB FOOT 1 BAG

100 PCS

-

|                                                               | PRODUCTS ANALYSIS / LAMB FOOT |                               |        |  |  |  |  |
|---------------------------------------------------------------|-------------------------------|-------------------------------|--------|--|--|--|--|
| Crude Ash 4,6% Crude Fat 24,23% Crude Protein 74,62% Moisture | Crude Ash                     | Crude Protein 74,62% Moisture | 10,63% |  |  |  |  |