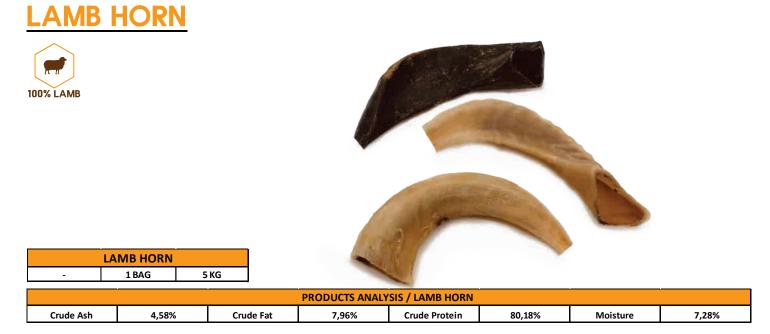

#### **COLLAGEN STICKS**

100% BEEF

| BEEF  | BEEF COLLAGEN STICKS |       |  |  |  |  |  |
|-------|----------------------|-------|--|--|--|--|--|
| 15 CM | 1 BAG                | 10 KG |  |  |  |  |  |
| 30 CM | 1 BAG                | 10 KG |  |  |  |  |  |

|           | PRODUCTS ANALYSIS / BEEF COLLAGEN |           |       |               |        |          |       |
|-----------|-----------------------------------|-----------|-------|---------------|--------|----------|-------|
| Crude Ash | 4,58%                             | Crude Fat | 7,96% | Crude Protein | 80,18% | Moisture | 7,28% |
|           |                                   |           |       |               |        |          |       |