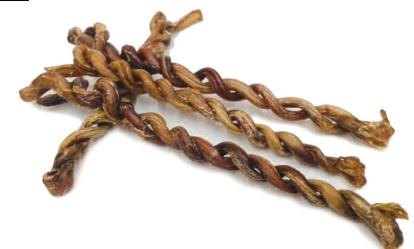

#### **BULLY STICKS BRAIDED**

| BULI      | Y S   | TICKS BRA | IDED |      |  |
|-----------|-------|-----------|------|------|--|
| 15 CM     |       | 1 BAG     | 10   | ) KG |  |
| 30 CM     | 1 BAG | 10        | ) KG |      |  |
|           |       |           |      |      |  |
|           |       |           |      |      |  |
| Crude Ash | 1,25% |           |      | Cru  |  |